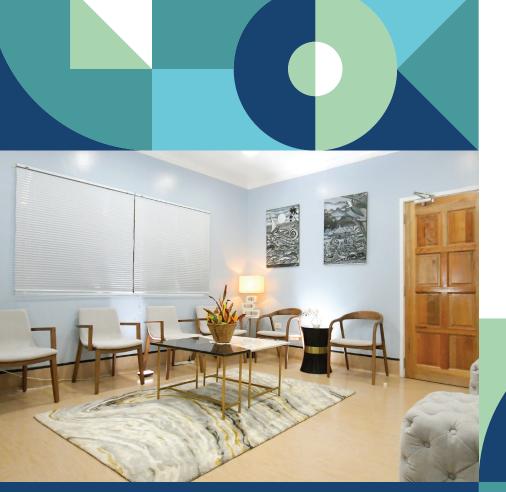

#### Lounge Amenities

Spacious patient waiting room with a modern refreshed setting Private Doctors Consultation Room Nurse Station Full time Doctor and Nurse TV and nice sitting furniture Light refreshments and drinks Internet – Free Wifi