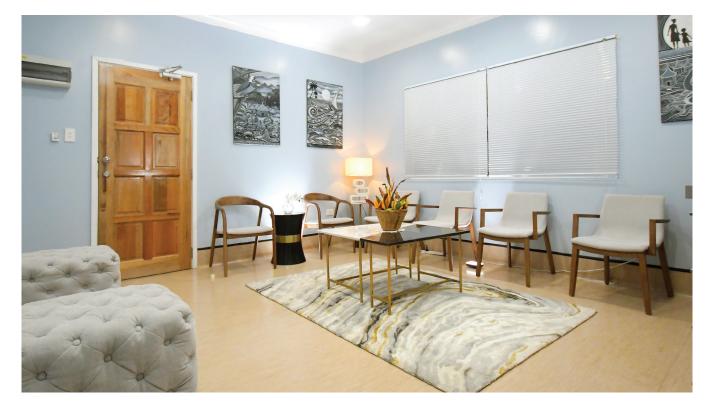

#### Lounge Amenities

Spacious patient waiting room with a modern refreshed setting Private Doctors Consultation Room Nurse Station Full time Doctor and Nurse TV and nice sitting furniture Light refreshments and drinks Internet – Free Wifi